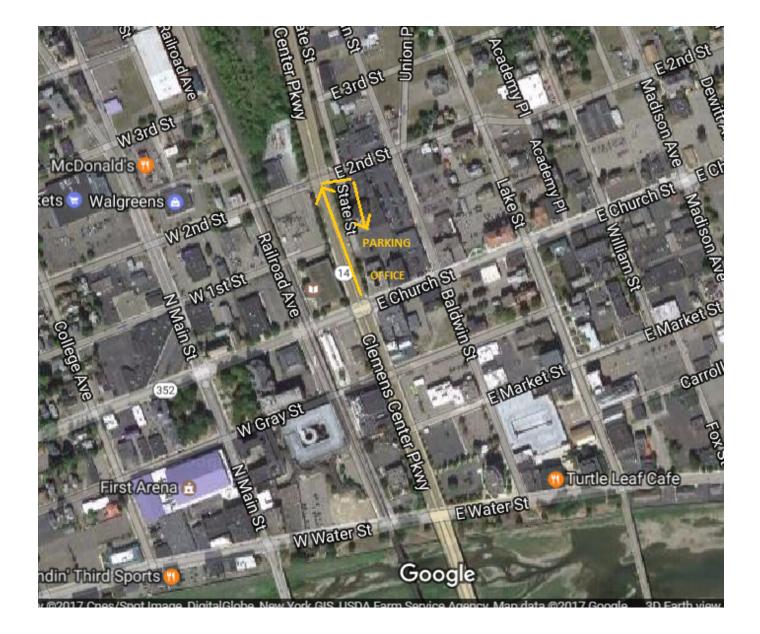

# **Directions to Parking Lot:**

FROM US HWY 17:

- 1. Take Exit 56 (Jerusalem Hill Exit)
- 2. Head west on Church St
- 3. Turn right onto Clemens Center Parkway
- 4. Turn right onto 2nd Street
- 5. Turn right onto State Street to arrive

#### FROM 352/WEST ELMIRA:

- 1. Head east on Church St
- 2. Turn left onto Clemens Center Parkway
- 3. Turn right onto 2nd Street
- 4. Turn right onto State Street to arrive

#### FROM THE NORTH:

- 1. Head south on College Avenue
- 2. Turn left onto 2nd Street
- 3. Cross Clemens Center Parkway and turn right onto State Street to arrive

### FROM THE SOUTH:

- 1. Head north on Clemens Center Parkway
- 2. Turn right onto 2nd Street
- 3. Turn right onto State Street to arrive

Last updated on December 06, 2023.

Print

Print

Table of Contents

NEWS